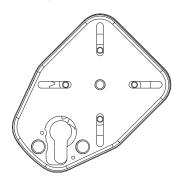

# 4-Way Locks 231, 232

### Application

Installed inside wood or metal doors to provide 4-way multi-bolt locking.

## Operation

360° key rotation for deadbolt action.

#### **Materials**

Case and mechanism: steel Bolts: steel (optional hardened) Cylinder protector: hardened steel 231 Left

232 Right