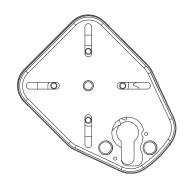

# 4-Way Locks 231, 232

### Application

Installed inside wood or metal doors to provide 4-way multi-bolt locking.

## Operation

360° key rotation for deadbolt action.

#### **Materials**

Case and mechanism: steel Bolts: steel (optional hardened) Cylinder protector: hardened steel 231 Left

232 Right