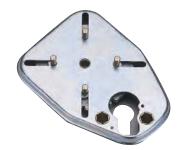

# 4-Way Locks 231, 232

### Application

Installed inside wood or metal doors to provide 4-way multi-bolt locking.

## Operation

360° key rotation for deadbolt action.

#### **Materials**

Case and mechanism: steel Bolts: steel (optional hardened) Cylinder protector: hardened steel 231 Left

232 Right