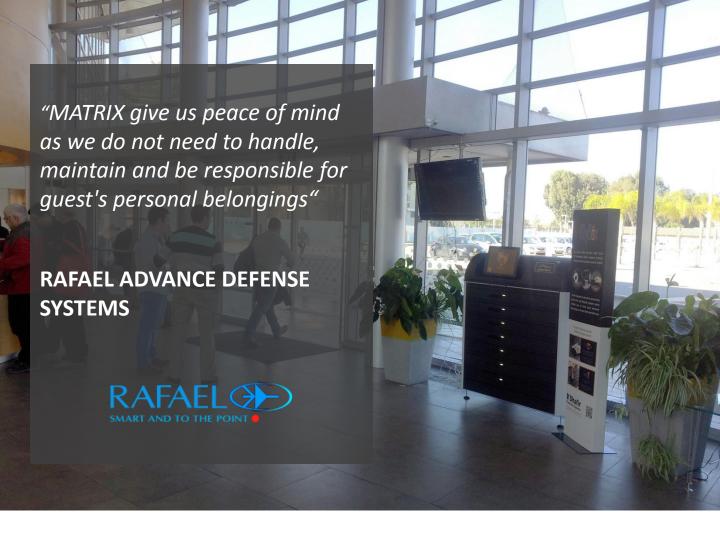

# Smart lockers for

- Cell-phones
- Laptops
- Guns and more







## **OVERVIEW**

MATRIX is an advanced self-deposit system for personal belonging such as phones, guns, wallets, laptops and others.

Where ever you wish to allow random visitors or selected users to self-deposit private objects with the most secure and advance system - MATRIX will be your best choice!



# 1 IDENTIFICATION

The drawers are locked.

Each user will need to identify
either by biometric or proximity
tags



# MORKUMA

# 2 ASSIGNING PRIVATE COMPARTMENT

The system will open and assign one of the empty compartments.

The specific compartment will reopen only by the same user



## Video Records

For an even higher level of security, a dedicated camera can be added to capture every transaction





# Cell Phone Locker

Looking for more efficient way to secure cell phones?

M