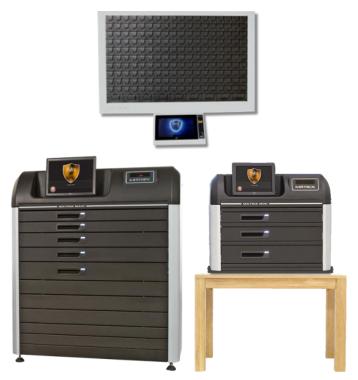

# **ULTRA** (Floor standing)

**Dimensions** (WxHxD):

115x145x71cm (45x57x27.6 inch) **Weight:** Up to 450kg (1,000 lb.)

Content: PC / 15" touch screen / UPS

**Optional:** Biometric reader / RFID reader / barcode scanner /

speakers / video camera

#### COMPACT (Desktop)

Dimensions (WxHxD): 84x74x56cm (33x29x22 inch) Weight: Up to 145kg (320 lb.)

Content: PC / 12" touch screen / UPS

**Optional:** Biometric reader / RFID reader / barcode scanner/ speakers / video camera / trolley

#### FRAME (Wall mounted)

Dimensions (WxHxD): 100x66x10cm (39.8x26x3.5 inch) Weight: Up to 36kg (79 lb.)

Content: 10.2" panel

**Optional:** Biometric reader / RFID reader / video camera