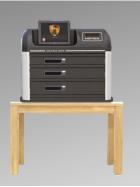

#### COMPACT (Desktop)

Dimensions (WxHxD): 84x74x56cm (33x29x22 inch) Weight: Up to 145kg (320 lb.)

Content: PC / 12" touch screen / UPS

**Optional:** Biometric reader / RFID reader / barcode scanner/ speakers / video camera / trolley