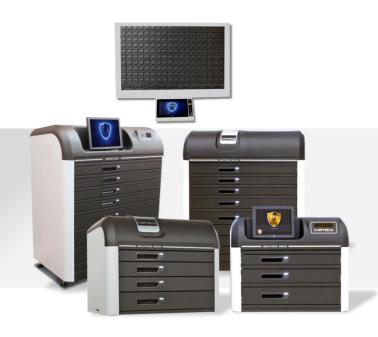

# **ULTRA** (Floor standing)

**Dimensions** (WxHxD):

115x145x71cm (45x57x27.6 inch) **Weight:** Up to 450kg (1,000 lb.)

Content: PC / 15" touch screen / UPS

**Optional:** Biometric reader / RFID reader / barcode scanner /

speakers / video camera

#### COMPACT (Desktop)

Dimensions (WxHxD): 84x74x56cm (33x29x22 inch) Weight: Up to 145kg (320 lb.)

Content: PC / 12" touch screen / UPS

**Optional:** Biometric reader / RFID reader / barcode scanner/ speakers / video camera / trolley

#### FRAME (Wall mounted)

Dimensions (WxHxD): 100x66x10cm (39.8x26x3.5 inch) Weight: Up to 36kg (79 lb.)

Content: 10.2" panel

**Optional:** Biometric reader / RFID reader / video camera