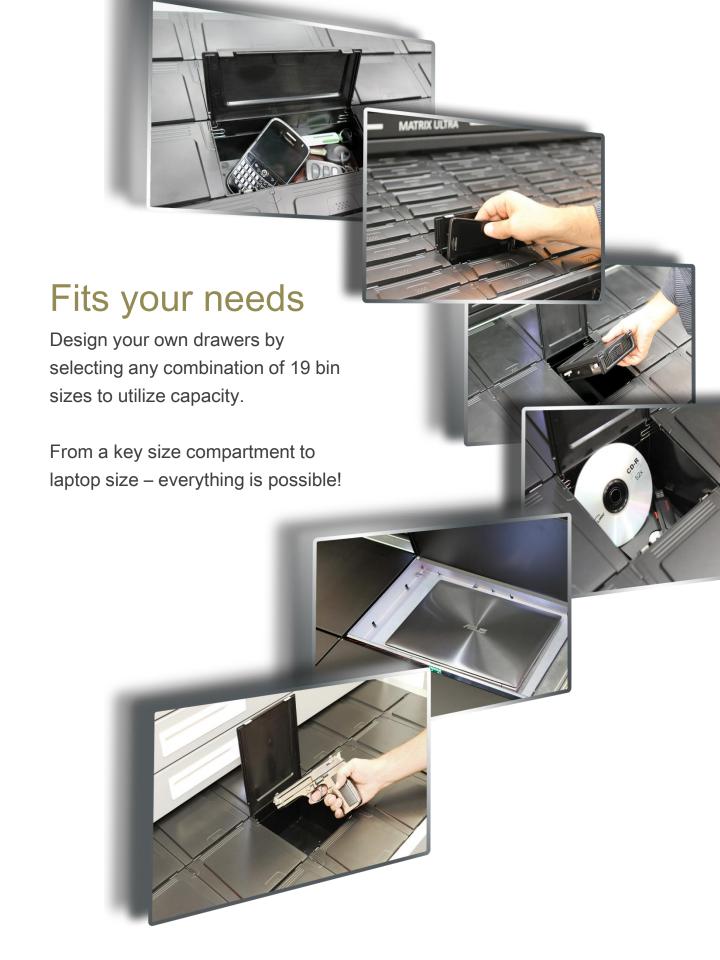

# 2 ASSIGNING PRIVATE COMPARTMENT

The system will open and assign one of the empty compartments.

The specific compartment will reopen only by the same user