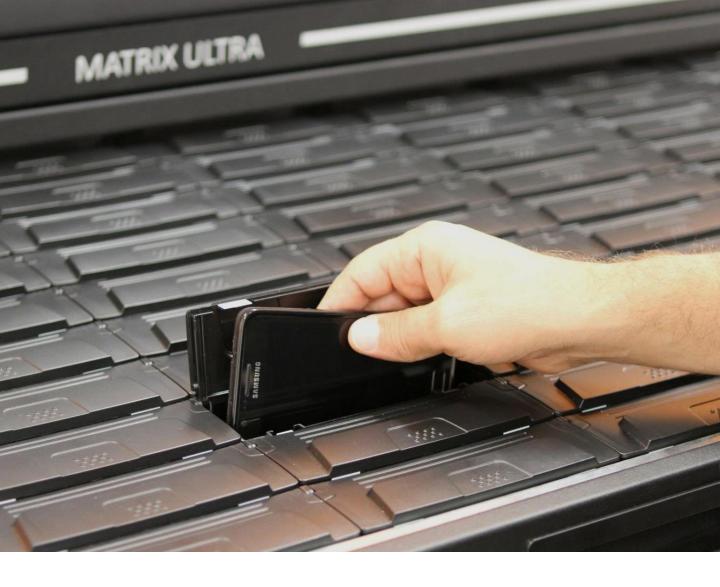

# Cell Phone Locker

Looking for more efficient way to secure cell phones?

MATRIX FRAME, a wall mounted unit with a slim design is the most advanced automated locker for mobile phones.

No more using mechanical keys, no more every locker attributed to a specific user even when he's not using it...

With MATRIX the deposit is made easily using biometric or proximity tags and every compartment which is not in use is available for others.

MATRIX provides the highest level of security as each operation in recorded by the dedicated video camera viewable with a click of a button.