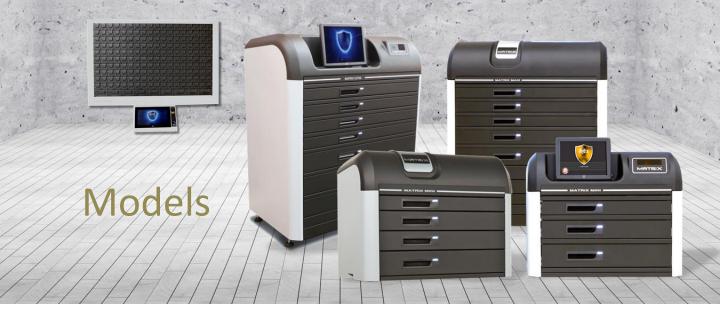

# **ULTRA** (Floor standing)

**Dimensions** (WxHxD):

115x145x71cm (45x57x27.6 inch) **Weight:** Up to 450kg (1,000 lb.)

Content: PC / 15" touch screen / UPS

**Optional:** Biometric reader / RFID reader / barcode scanner /

#### COMPACT (Desktop)

Dimensions (WxHxD): 84x74x56cm (33x29x22 inch) Weight: Up to 145kg (320 lb.)

Content: PC / 12" touch screen / UPS

**Optional:** Biometric reader / RFID reader / barcode scanner/ speakers / video camera / trolley

#### FRAME (Wall mounted)

Dimensions (WxHxD): 100x66x10cm (39.8x26x3.5 inch) Weight: Up to 36kg (79 lb.)

Content: 10.2" panel

**Optional:** Biometric reader / RFID reader / video camera