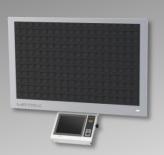

# Cell Phone Locker

Looking for more efficient way to secure cell phones?

MATRIX FRAME, a wall mounted unit with a slim design is the most advanced automated locker for mobile phones.

No more using mechanical keys, no more every locker attributed to a specific user even when he's not using it...

#### FRAME (Wall mounted)

Dimensions (WxHxD): 100x66x10cm (39.8x26x3.5 inch) Weight: Up to 36kg (79 lb.)

Content: 10.2" panel

**Optional:** Biometric reader / RFID reader / video camera