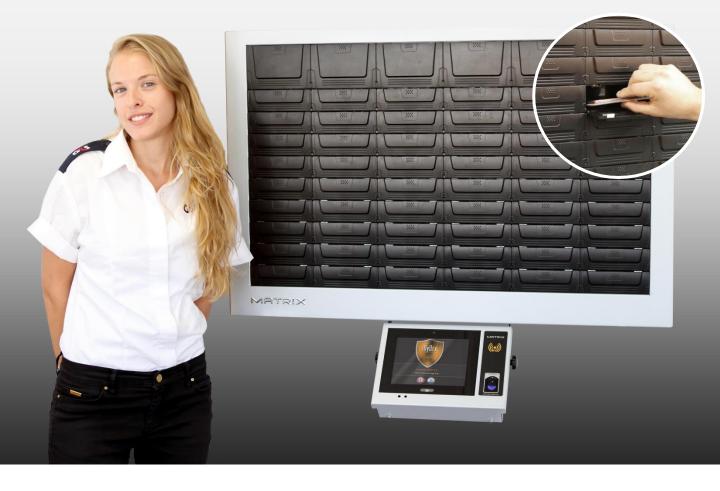

# Cell Phone Locker

Looking for more efficient way to secure cell phones?

MATRIX FRAME, a wall mounted unit with a slim design is the most advanced automated locker for mobile phones.

No more using mechanical keys, no more every locker attributed to a specific user even when he's not using it...

With MATRIX the deposit is made easily using biometric or proximity tags and every compartment which is not in use is available for others.

MATRIX provides the highest level of security as each operation in recorded by the dedicated video camera viewable with a click of a button.