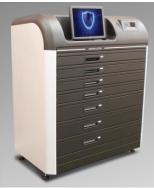

# **ULTRA** (Floor standing)

**Dimensions** (WxHxD):

115x145x71cm (45x57x27.6 inch) **Weight:** Up to 450kg (1,000 lb.)

Content: PC / 15" touch screen / UPS

**Optional:** Biometric reader / RFID reader / barcode scanner /