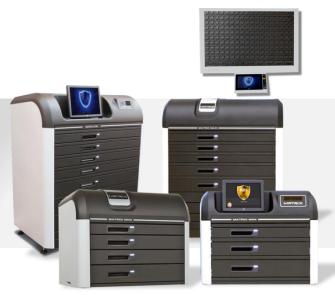

Our MATRIX ULTRA is world largest capacity unit allowing you to secure and manage hundreds of keys, guns, radios, handcuffs etc. all in one smart cabinet.

Forget everything you thought you knew about CONTROL and discover the **MATRIX** 

MATRIX ULTRA

## **ULTRA** (Floor standing)

**Dimensions** (WxHxD):

115x145x71cm (45x57x27.6 inch) **Weight:** Up to 450kg (1,000 lb.)

Content: PC / 15" touch screen / UPS

**Optional:** Biometric reader / RFID reader / barcode scanner / speakers / video camera