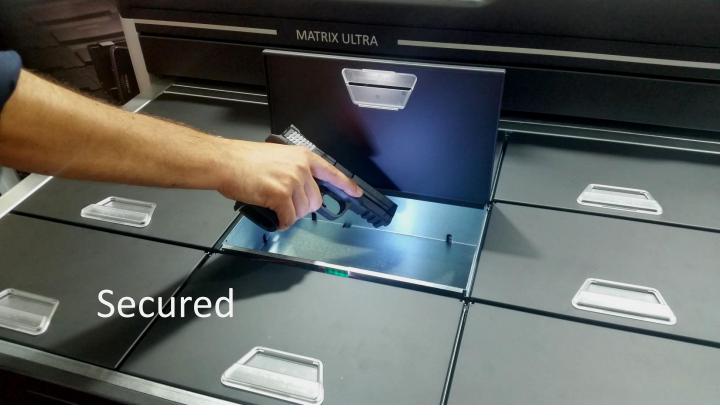

Our MATRIX ULTRA is world largest capacity unit allowing you to secure and manage hundreds of keys, guns, radios, handcuffs etc. all in one smart cabinet.

Forget everything you thought you knew about CONTROL and discover the **MATRIX** 

stored item, **MATRIX** protects each object in a separate locked compartment ability to no access without manager permissions