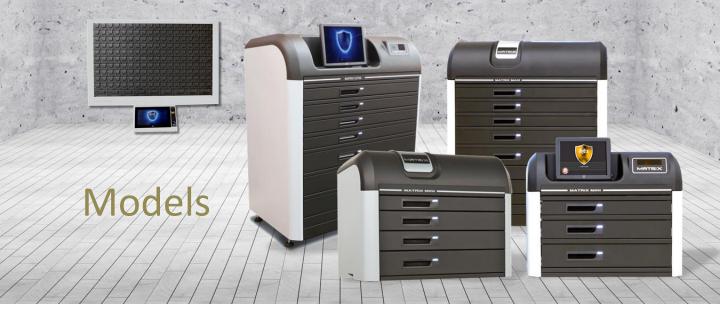

## **ULTRA** (Floor standing)

**Dimensions** (WxHxD):

115x145x71cm (45x57x27.6 inch) **Weight:** Up to 450kg (1,000 lb.)

Content: PC / 15" touch screen / UPS

**Optional:** Biometric reader / RFID reader / barcode scanner / speakers / video camera

#### **COMPACT** (Desktop)

Dimensions (WxHxD): 84x74x56cm (33x29x22 inch) Weight: Up to 145kg (320 lb.)

Content: PC / 12" touch screen / UPS

Optional: Biometric reader / RFID reader / barcode scanner/ speakers / video camera / trolley

#### FRAME (Wall mounted)

Dimensions (WxHxD): 100x66x10cm (39.8x26x3.5 inch) Weight: Up to 36kg (79 lb.)

Content: 10.2" panel

**Optional:** Biometric reader / RFID reader / video camera