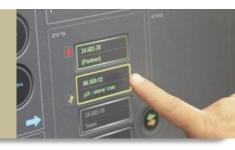

Identify
Biometric / RFID Tag Pin code

2 According to personal authorizations

Receive access

To the requested item only

The MATRIX is a heavy duty cabinet made from steel with locked drawers. Unlike other systems, where anyone who opens the front door can take