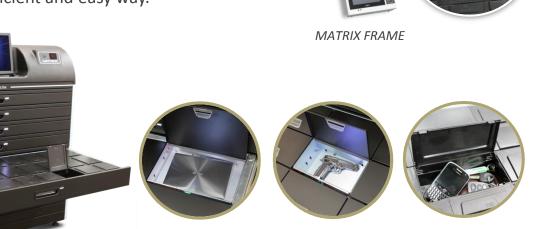

stored item, **MATRIX** protects each object in a separate locked compartment ability to no access without manager permissions

## Video Records

For an even higher level of security, a dedicated camera can be added to capture every transaction Using cross-cutting reports, now you can also have a visual of every activity made

The MATRIX has a power software with many unique features that provide you better control along with the security level you need.

# Self deposit stations

The MATRIX can also work with the "MyBox" application and be used as a self deposit system for personal belongings such as phones, keys, wallets, laptops and others.

The MATRIX system is the first choice for prisons, military, embassies and other secured facilities who wish to allow random visitors or specific users to self-deposit private objects in a secured, efficient and easy way.