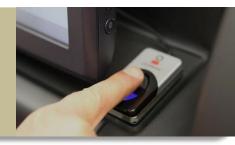

Identify
Biometric / RFID Tag Pin code

2 According to personal authorizations

Receive access

To the requested item only

The MATRIX is a heavy duty cabinet made from steel with locked drawers. Unlike other systems, where anyone who opens the front door can take