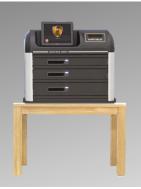

#### **COMPACT** (Desktop)

Dimensions (WxHxD): 84x74x56cm (33x29x22 inch) Weight: Up to 145kg (320 lb.)

Content: PC / 12" touch screen / UPS

Optional: Biometric reader / RFID reader / barcode scanner/ speakers / video camera / trolley