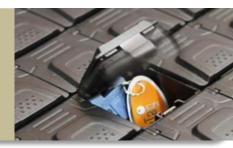

stored item, **MATRIX** protects each object in a separate locked compartment ability to no access without manager permissions