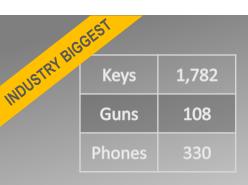

Our MATRIX ULTRA is world largest capacity unit allowing you to secure and manage hundreds of keys, guns, radios, handcuffs etc. all in one smart cabinet.

Forget everything you thought you knew about CONTROL and discover the **MATRIX** 