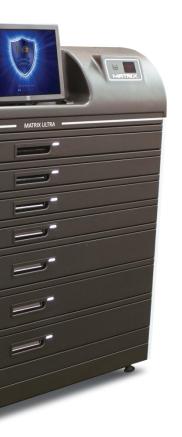

## **ULTRA** (Floor standing)

**Dimensions** (WxHxD):

115x145x71cm (45x57x27.6 inch) **Weight:** Up to 450kg (1,000 lb.)

Content: PC / 15" touch screen / UPS

**Optional:** Biometric reader / RFID reader / barcode scanner / speakers / video camera