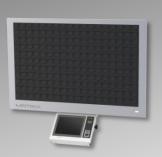

#### FRAME (Wall mounted)

Dimensions (WxHxD): 100x66x10cm (39.8x26x3.5 inch) Weight: Up to 36kg (79 lb.)

Content: 10.2" panel

**Optional:** Biometric reader / RFID reader / video camera