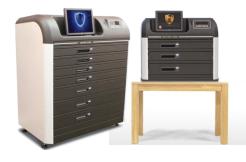

## **ULTRA** (Floor standing)

**Dimensions** (WxHxD):

115x145x71cm (45x57x27.6 inch) **Weight:** Up to 450kg (1,000 lb.)

Content: PC / 15" touch screen / UPS

**Optional:** Biometric reader / RFID reader / barcode scanner / speakers / video camera

#### **COMPACT** (Desktop)

Dimensions (WxHxD): 84x74x56cm (33x29x22 inch) Weight: Up to 145kg (320 lb.)

Content: PC / 12" touch screen / UPS

Optional: Biometric reader / RFID reader / barcode scanner/ speakers / video camera / trolley