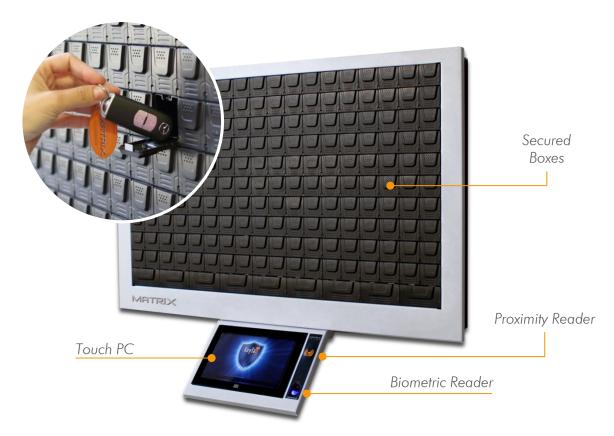

### SYSTEM LAYOUT

#### **MATRIX FRAME**

The new MATRIX FRAME / FRAME MINI models are an advanced key control systems which offers maximum security in a luxuries design

Unlike other systems where anyone who opens the front door can tamper or steal any key in the cabinet, MATRIX protects each key in a separate locked compartment with no ability to access without manager permissions

In addition, every operation made is video recorded for future monitoring

MATRIX software contains highly advanced and unique features allowing you to stay in full control over keys usage within your organization

The system arrives with a large 10.1" touch monitor and voice guidance as standard making the operation extremely easy

- ✓ Sealed compartments
- √ Video records
- ✓ Real time alerts

- √ Voice guidance
- ✓ Remote connection
- ✓ DMS integration