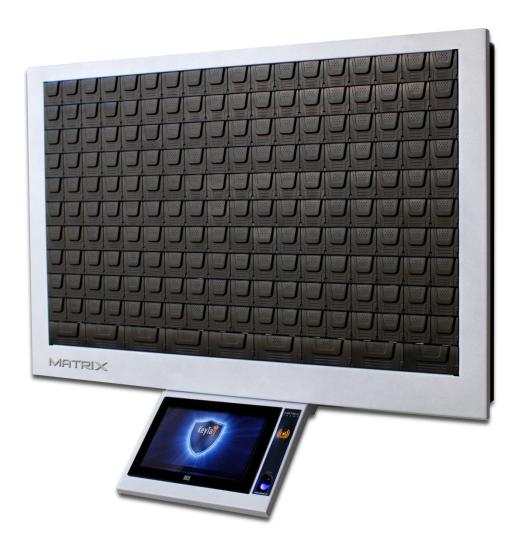

#### **MATRIX FRAME**

The new MATRIX FRAME / FRAME MINI models are an advanced key control systems which offers maximum security in a luxuries design

Unlike other systems where anyone who opens the front door can tamper or steal any key in the cabinet, MATRIX protects each key in a separate locked compartment with no ability to access without manager permissions

The system arrives with a large 10.1" touch monitor and voice guidance as standard making the operation extremely easy

- ✓ Sealed compartments
- √ Video records
- ✓ Real time alerts

- √ Voice guidance
- ✓ Remote connection
- ✓ DMS integration