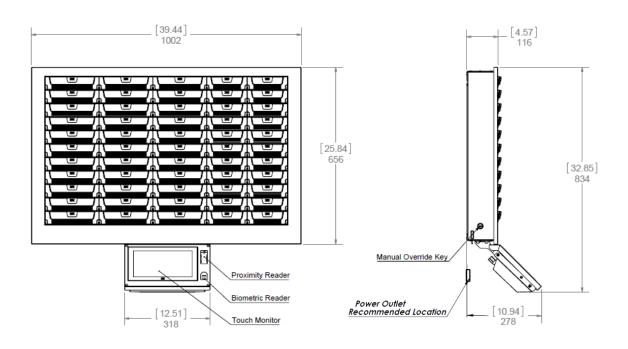

### SYSTEM LAYOUT

## **FRAME**

# **SYSTEM SPECIFICATION**

|                     | FRAME MINI                                          | FRAME                               |
|---------------------|-----------------------------------------------------|-------------------------------------|
| Dimensions (WxHxD): | 27.6x19.9x4.6 inch<br>(70.2x50x11.6 cm)             | 39.8x26x4.6 inch<br>(100x66x11.6cm) |
| Weight              | 61.7 lbs (28kg)                                     | 79 lb. (36kg)                       |
| Monitor             | 10.1" panel PC                                      |                                     |
| Operating system    | Win 7                                               |                                     |
| Mounting            | Panel bracket (supplied)                            |                                     |
| Manual override     | Included                                            |                                     |
| Color               | Black and silver                                    |                                     |
| Safety & EMC        | FCC, CE                                             |                                     |
| Power               | 110-230V                                            |                                     |
| Optional            | reader / video camera / UPS Biometric reader / RFID |                                     |
| Configurations      | 32 / 48 / 96 Keys                                   | 66 / 99 / 198 Keys                  |