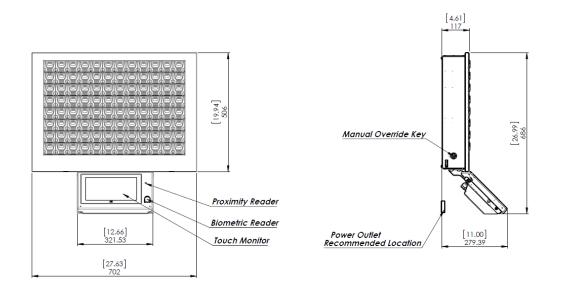

### SYSTEM LAYOUT

# **FRAME MINI**

# **SYSTEM SPECIFICATION**

|                     | FRAME MINI                                          | FRAME                               |
|---------------------|-----------------------------------------------------|-------------------------------------|
| Dimensions (WxHxD): | 27.6x19.9x4.6 inch<br>(70.2x50x11.6 cm)             | 39.8x26x4.6 inch<br>(100x66x11.6cm) |
| Weight              | 61.7 lbs (28kg)                                     | 79 lb. (36kg)                       |
| Monitor             | 10.1" panel PC                                      |                                     |
| Operating system    | Win 7                                               |                                     |
| Mounting            | Panel bracket (supplied)                            |                                     |
| Manual override     | Included                                            |                                     |
| Color               | Black and silver                                    |                                     |
| Safety & EMC        | FCC, CE                                             |                                     |
| Power               | 110-230V                                            |                                     |
| Optional            | reader / video camera / UPS Biometric reader / RFID |                                     |
| Configurations      | 32 / 48 / 96 Keys                                   | 66 / 99 / 198 Keys                  |