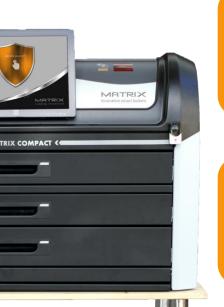

### COMPACT (Desktop)

Dimensions (WxHxD): 84x74x56cm (33x29x22 inch) Weight: Up to 145kg (320 lb.)

Content: PC / 12" touch screen / UPS
Optional: Biometric reader /
RFID reader / barcode scanner/
speakers / video camera / trolley