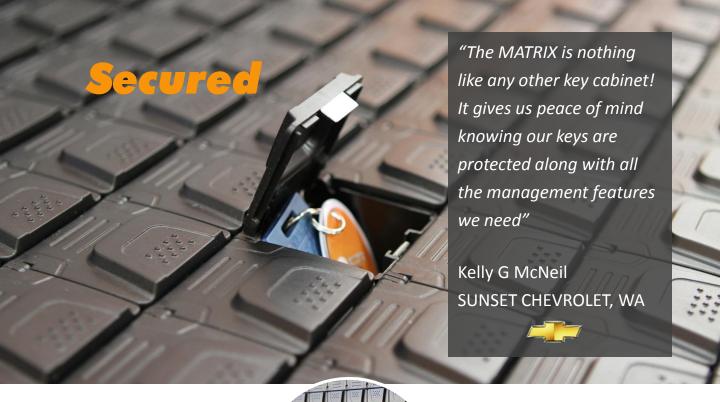

MATRIX provides the highest level of security to your assets as each key is secured in a sealed compartment and every transaction is captured by a dedicated video camera.

Since visual appearance is valuable to the dealership image, we at MATRIX invest a lot of resources to supply you with a prestigious designed system.

### Receive access

To the requested key only

MATRIX provides the highest level of protection to your keys and assets.
Unlike other systems,

where anyone who opens
the front door can steal or
duplicate any key in the cabinet,
MATRIX protects each key in a
separate locked compartment
with no ability to access without
manager permissions