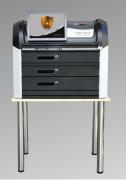

speakers / video camera

96 / 192 / 288 / 384 / 480 KEYS

### COMPACT (Desktop)

Dimensions (WxHxD): 84x74x56cm (33x29x22 inch) Weight: Up to 145kg (320 lb.)

Content: PC / 12" touch screen / UPS
Optional: Biometric reader /
RFID reader / barcode scanner/
speakers / video camera / trolley