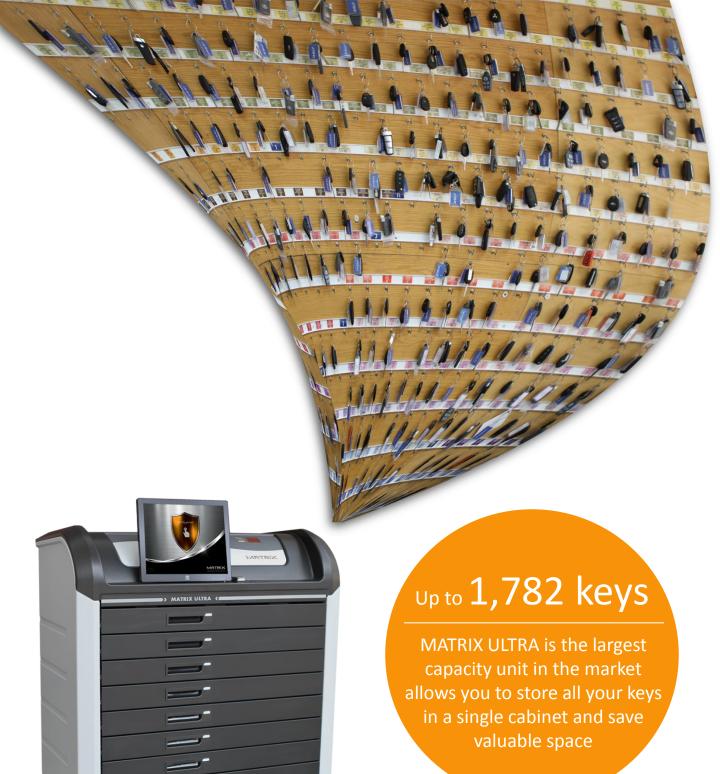

MATRIX ULTRA is the world's largest capacity unit allowing you to secure and manage up to 1,780 keys in one elegant cabinet instead of 10-15 cabinets with the competitors.

Forget everything you thought you knew about key cabinets and discover the MATRIX

MOUS TRY BIGGES

198/396/594/792/990/ 1188/1386/1584/1782 KEYS