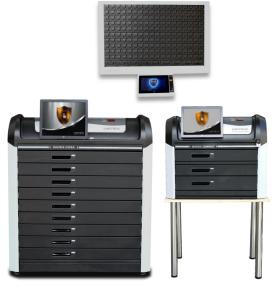

MATRIX ULTRA is the world's largest capacity unit allowing you to secure and manage up to 1,780 keys in one elegant cabinet instead of 10-15 cabinets with the competitors.

Forget everything you thought you knew about key cabinets and discover the MATRIX

MATRIX ULTRA

MATRIX power software contains many unique features that provide you better control along with the security level you need

Limit system access to working hours only

Limit the number of keys that a user can hold at the same time

MOUS TRY BIGGES

198/396/594/792/990/ 1188/1386/1584/1782 KEYS

#### **ULTRA** (Floor standing)

**Dimensions** (WxHxD):

115x145x71cm (45x57x27.6 inch) **Weight:** Up to 450kg (1,000 lb.)

Content: PC / 15" touch screen / UPS

**Optional:** Biometric reader / RFID reader / barcode scanner /