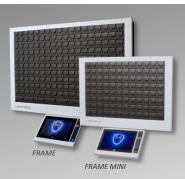

MATRIX FRAME

FRAME MINI: 32 / 48 / 96 KEYS

FRAME: 66 / 99 / 198 KEYS

### FRAME (Wall mounted)

**Dimensions** (WxHxD):

FRAME 39.8x26x4.5 inch (100x66x11cm)
FRAME MINI 28x20x4.5 inch (70x50x11cm)

Weight: FRAME 79 lb. (36kg),

FRAME MINI 62lb. (28kg)

Content: 10.2" panel

**Optional:** Biometric reader / RFID reader / video camera