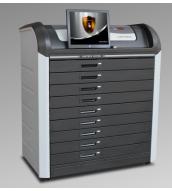

MATRIX ULTRA is the world's largest capacity unit allowing you to secure and manage up to 1,780 keys in one elegant cabinet instead of 10-15 cabinets with the competitors.

Forget everything you thought you knew about key cabinets and discover the MATRIX

MOUS TRY BIGGES

198/396/594/792/990/ 1188/1386/1584/1782 KEYS

#### **ULTRA** (Floor standing)

**Dimensions** (WxHxD):

115x145x71cm (45x57x27.6 inch) **Weight:** Up to 450kg (1,000 lb.)

Content: PC / 15" touch screen / UPS

**Optional:** Biometric reader / RFID reader / barcode scanner /