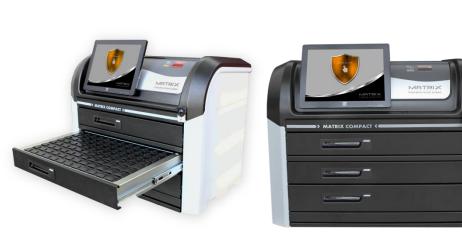

## MATRIX COMPACT

MATRIX COMPACT is a modular desktop unit with maximum capacity of 384 keys

The system allows full control of your keys and assets in a way you've never seen before...

Unlike other systems where anyone who opens the front door can tamper or steal any key in the cabinet, MATRIX protects each key in a separate locked compartment with no ability to access without manager permissions

The system arrives with a large 15" touch monitor and voice guidance as standard making the operation extremely easy

- ✓ Up to 384 keys
- ✓ Sealed compartments
- √ Video records
- ✓ Real time alerts

- ✓ Easy to use
- √ Voice guidance
- ✓ Remote connection
- ✓ DMS integration