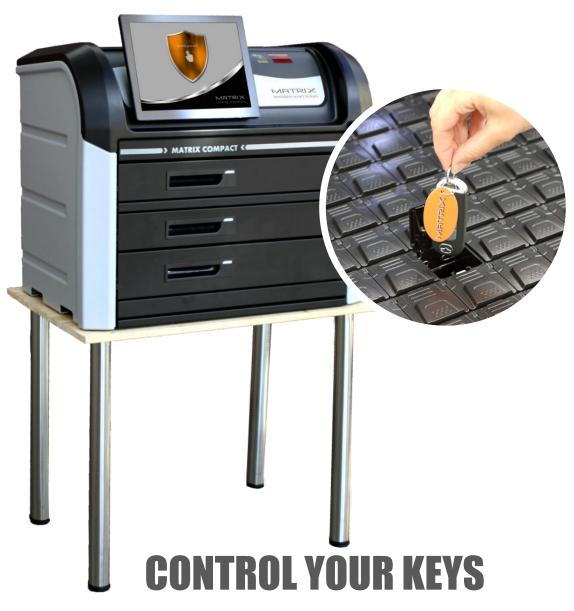

## MATRIX COMPACT

A new generation of secured key control systems

**PROTECT YOUR ASSETS!** 

## MATRIX COMPACT

MATRIX COMPACT is a modular desktop unit with maximum capacity of 384 keys

The system allows full control of your keys and assets in a way you've never seen before...

Unlike other systems where anyone who opens the front door can tamper or steal any key in the cabinet, MATRIX protects each key in a separate locked compartment with no ability to access without manager permissions

The system arrives with a large 15" touch monitor and voice guidance as standard making the operation extremely easy

- ✓ Up to 384 keys
- ✓ Sealed compartments
- √ Video records
- ✓ Real time alerts

- ✓ Easy to use
- √ Voice guidance
- ✓ Remote connection
- ✓ DMS integration