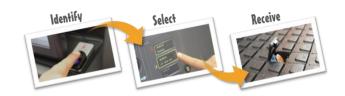

In addition, every operation made is video recorded for future monitoring

MATRIX software contains many advanced and unique features allowing you to stay in full control over keys usage in your organization

The system arrives with a large 15" touch monitor and voice guidance as standard making the operation extremely easy

- ✓ Up to 384 keys
- ✓ Sealed compartments
- √ Video records
- ✓ Real time alerts

- ✓ Easy to use
- √ Voice guidance
- ✓ Remote connection
- ✓ DMS integration