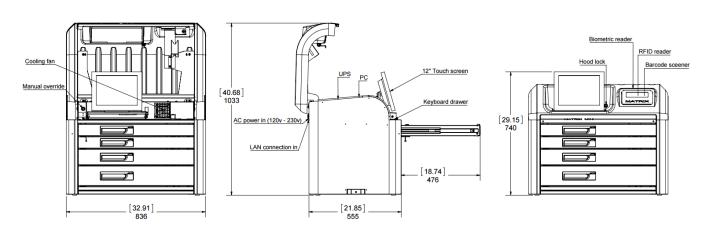

## SYSTEM SPECIFICATION

Dimensions (WxHxD): 33x29x22 inches (84x74x56cm)

Weight: up to 320 ILS (145 kg)

Monitor: 15"

PC: HP

UPS (included)

Operating system: Win 7

2x USB 3.0 2 x USB 2.0

Internet connection (RJ-45)

Manual override

Color: Black and silver

Power: 110-230V

Safety & EMC: UL, CE

Optional: Biometric reader / RFID reader / video camera Bin size (100A for keys): 3.9x1.5x1.6 inch (100x39x42mm)

18 additional bins size optional